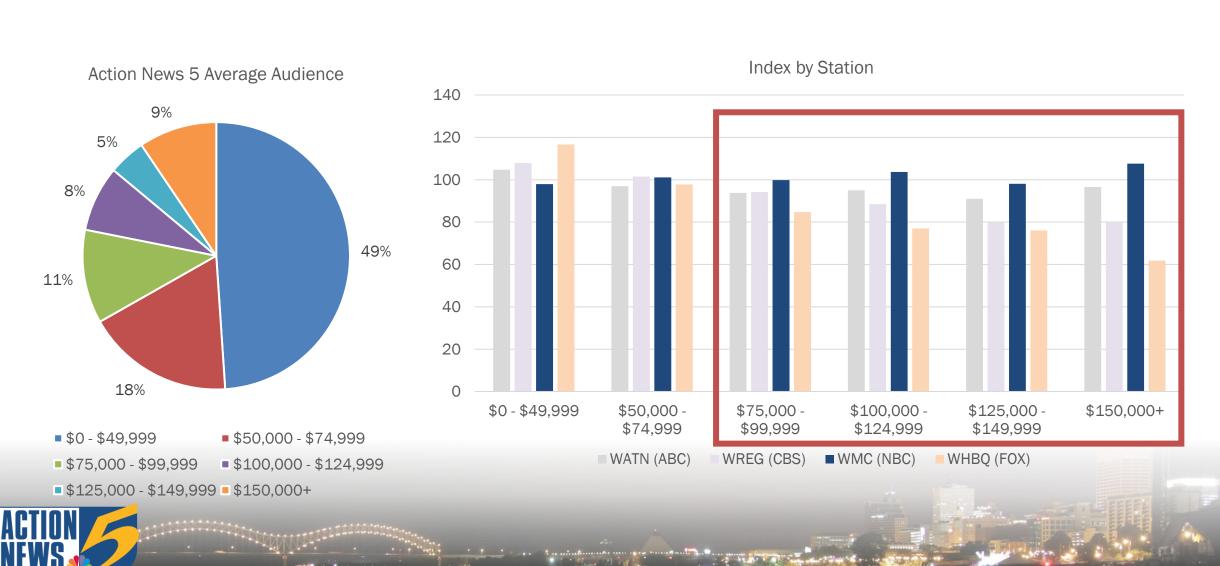

the channels and/or streaming services that can be viewed on each of your working TV sets

Net of Households





# Action News 5 - Five Mid-South Channels

- 5.1 Action News 5 NBC Affiliate, local news, local & national sports, network programming
- **5.2 Bounce** Family-friendly programming targeting African Americans ages 29-50
- **5.3 Circle** highlights country music artists and the passions, hobbies and love of music they share with their fans, connects country fans and artists like never before
- **5.4 Oxygen-** True Crime programming
- **5.5 Action News 5 PLUS -** our newest channel original sports programming, live sporting events, entertainment programs and the very best of the Action News 5's news team











## Household Income – Action News 5 over delivers buying power!



# **Action News 5 On Air Audience**









- High School
- Some College
- College
- Graduate School

## Takeaways:

- Balanced Age Distribution
- Educated
- Two or More Adults/Household

#### Household Size



- Single-Person HH, Male
- Single-Person HH, Female
- Two Adults in HH
- Three Adults in HH
- Four or More Adults in HH