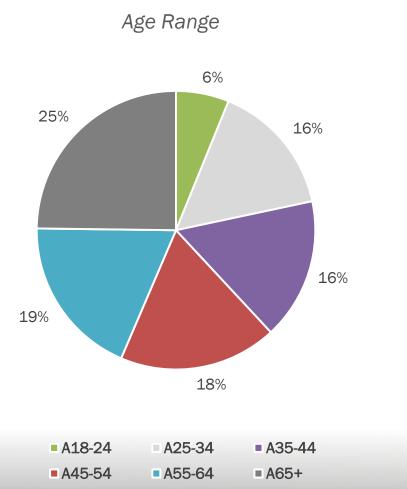

# **Action News 5 On Air Audience**

- High School
- Some College
- College
- Graduate School

## Takeaways:

- Balanced Age Distribution
- Educated
- Two or More Adults/Household