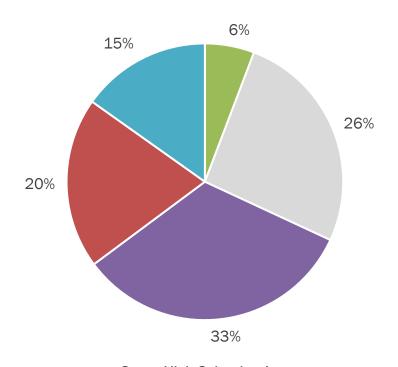

# **Action News 5 On Air Audience**

- High School
- Some College
- College
- Graduate School

## Takeaways:

- Balanced Age Distribution
- Educated
- Two or More Adults/Household