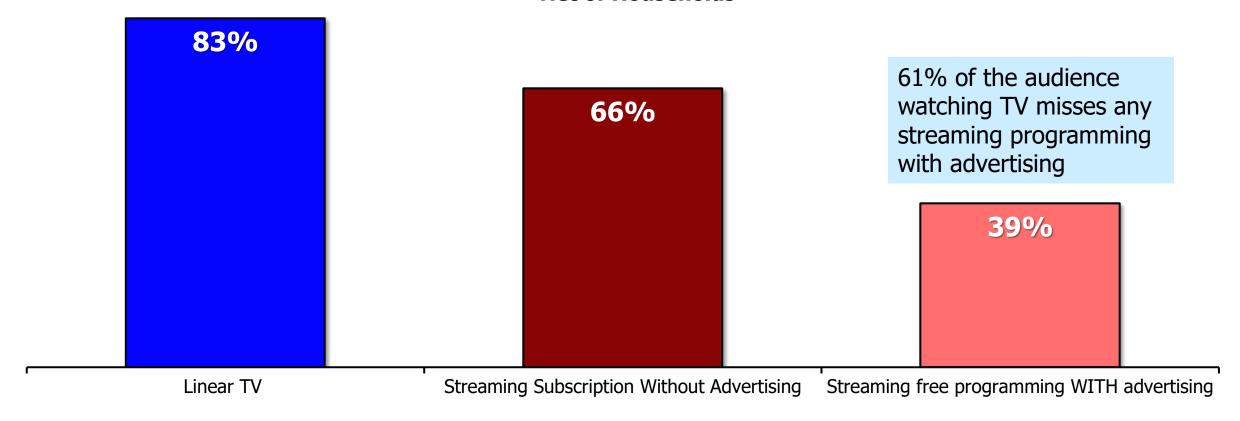

## 83% of Households Can View Linear Content On Their TV

Please select the channels and/or streaming services that can be viewed on each of your working TV sets

Net of Households