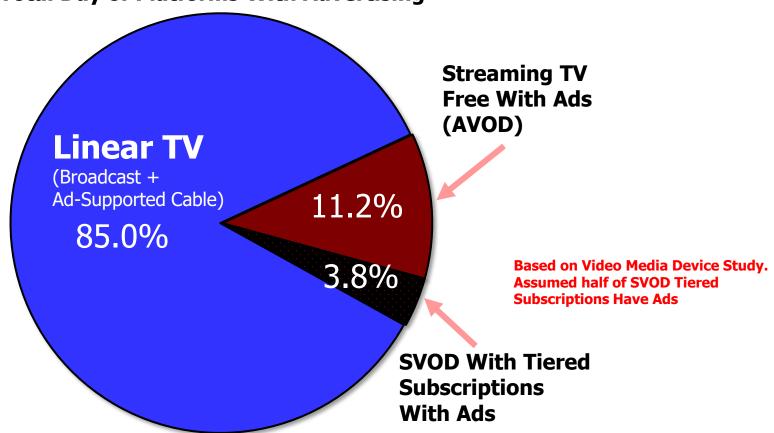

# Linear Television Represents 85% of Total Viewing with Ads

May 2022 % A18+ Viewing Total Day of Platforms With Advertising