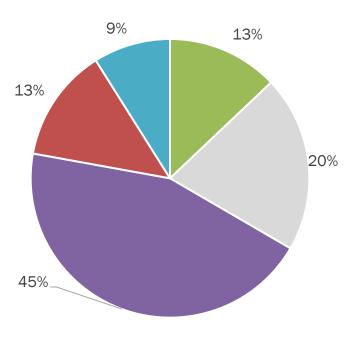

#### Household Size

- Single-Person HH, Male
- Single-Person HH, Female
- Two Adults in HH
- Three Adults in HH
- Four or More Adults in HH