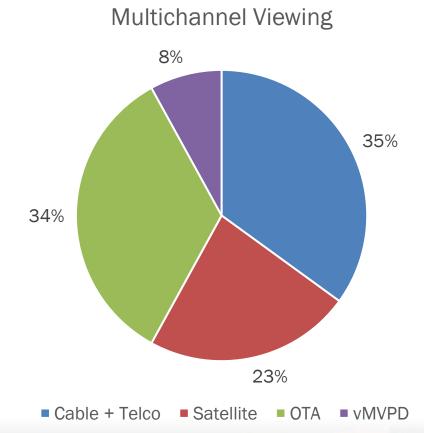

# Memphis Market Measurement

- Market Household Universe Estimate 551,799
- 1 in 3 Households Measured (191,500)
- Measurement from every ZIP code in the market

| 2022 CS Production UEs |                   |               |         |       |
|------------------------|-------------------|---------------|---------|-------|
| Households             |                   |               |         |       |
| TV HHs                 | Cable + Telco HHs | Satellite HHs | OTA HHs | vMVPD |
| 551,799                | 35%               | 23%           | 34%     | 8%    |